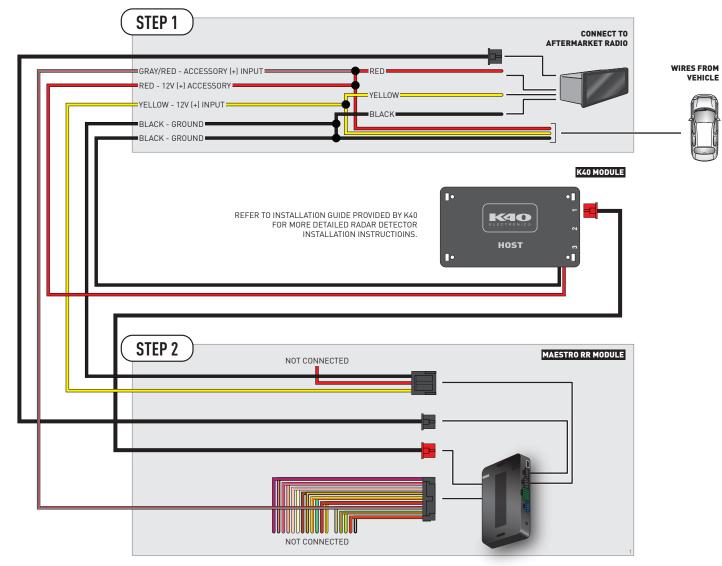

#### **PRODUCTS REQUIRED**

iDatalink Maestro RR Radio Replacement Interface K40 Electronics radar detector **OPTIONAL ACCESSORIES** None PROGRAMMED FIRMWARE ADS-RR-ACC01-DS

NOTICE: Automotive Data Solutions Inc. (ADS) recommends having this installation performed by a certified technician. Logos and trademarks used here in are the properties of their respective owners.

### WIRING DIAGRAM