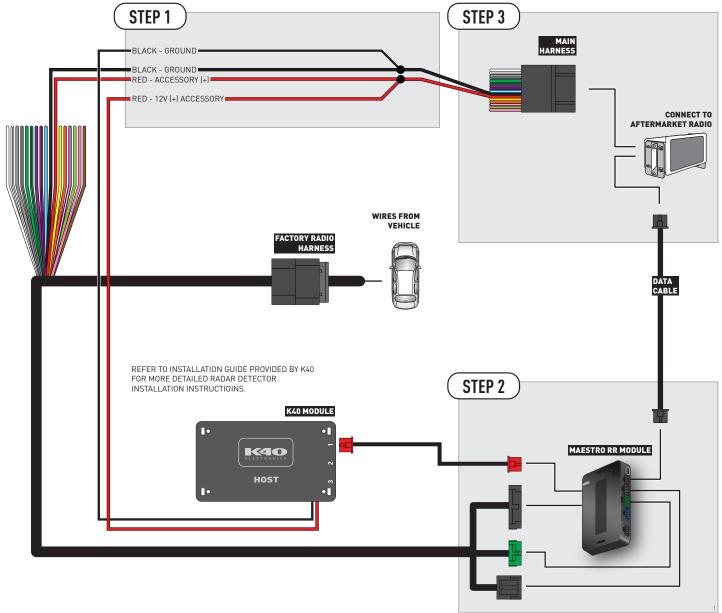

#### **PRODUCTS REQUIRED**

iDatalink Maestro RR Radio Replacement Interface K40 Electronics radar detector Installation harness (refer to vehicle specific Maestro RR Install Guide) **OPTIONAL ACCESSORIES** None **PROGRAMMED FIRMWARE** 

### WIRING DIAGRAM

REFER TO VEHICLE SPECIFIC WIRING GUIDE FOR DETAILED RADIO INSTALLATION INSTRUCTIOINS.